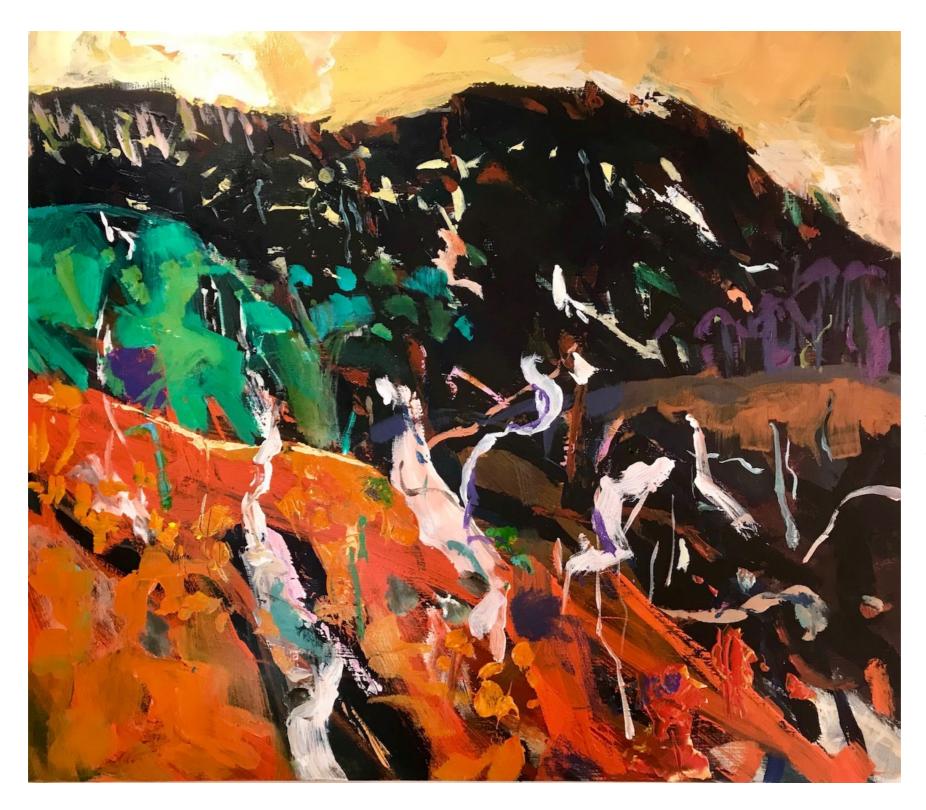

Ascendency Acrylic on board 60 x 70 cms \$1,400

Fire in the Leaves Acrylic on paper 61 x 72 cms \$950

Cold Earth Sleeping Acrylic on board 210 x 295cms \$650

Hillside Trail Acrylic on paper 61 x 72 cms \$950