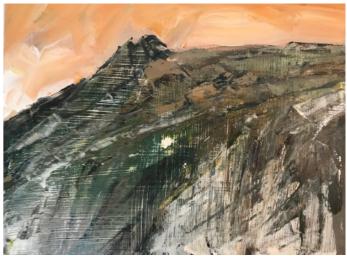

Ascendency Acrylic on board 60 x 70 cms \$1,400

Fire in the Leaves Acrylic on paper 61 x 72 cms \$950

Cold Earth Sleeping Acrylic on board 210 x 295cms \$650

Hillside Trail Acrylic on paper 61 x 72 cms \$950