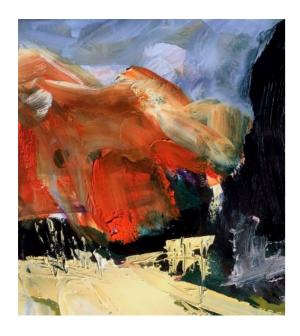

Ascendency Acrylic on board 60 x 70 cms \$1,400

Fire in the Leaves Acrylic on paper 61 x 72 cms \$950

Cold Earth Sleeping Acrylic on board 210 x 295cms \$650

Hillside Trail Acrylic on paper 61 x 72 cms \$950