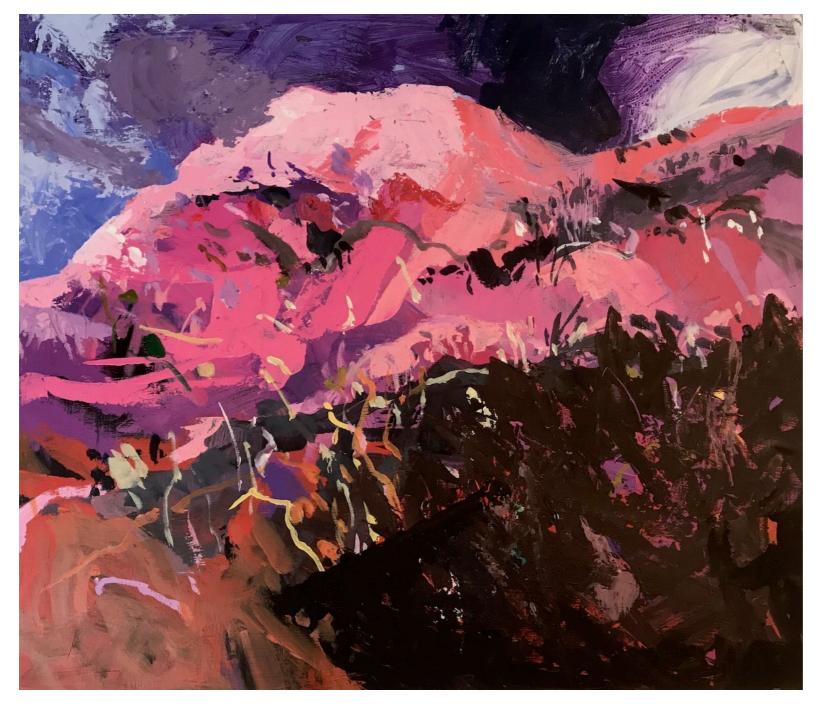

<sup>\*</sup> All works framed in Tasmanian Oak, except the series on page 12, which are available unframed.

Immersed in Nature Acrylic on board 91 x 122 cms \$2,600

Land of the Free Spirit 3 Acrylic on paper 59 x 77 cms \$950