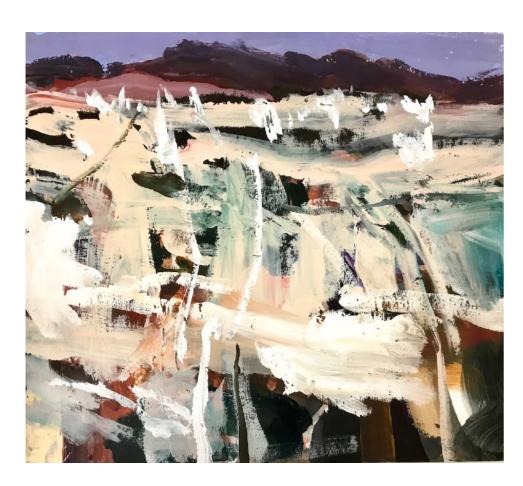

<sup>\*</sup> All works framed in Tasmanian Oak, except the series on page 12, which are available unframed.

Immersed in Nature Acrylic on board 91 x 122 cms \$2,600

Land of the Free Spirit 3 Acrylic on paper 59 x 77 cms \$950