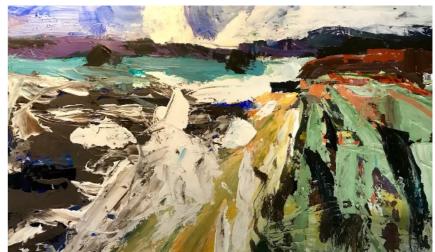

<sup>\*</sup> All works framed in Tasmanian Oak, except the series on page 12, which are available unframed.

Immersed in Nature Acrylic on board 91 x 122 cms \$2,600

Land of the Free Spirit 3 Acrylic on paper 59 x 77 cms \$950