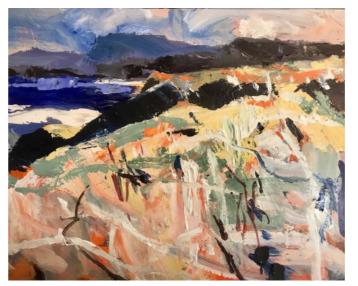

<sup>\*</sup> All works framed in Tasmanian Oak, except the series on page 12, which are available unframed.

Immersed in Nature Acrylic on board 91 x 122 cms \$2,600

Land of the Free Spirit 3 Acrylic on paper 59 x 77 cms \$950